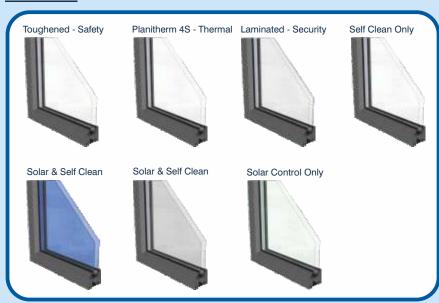

#### **Glass**

Lean-to Roof Lites With Vents

Bespoke Designs Possible

Large Hipped Lanterns

Bespoke Reverse Lean To

#### **Glass**

Flat Roof Lites With Openers

Slim & Unobtrusive

Bring Added Light To A Space

Comes In White Or 200+ Colours

Range Of Solar Controlled Glass