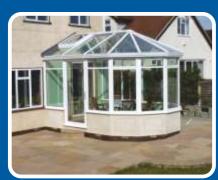

#### **Styles**

We have a wide range of roof styles and designs, with or without up-stands, allowing you to construct beautiful conservatories, orangeries or winter gardens.

Roof Lantern with Up-stands

Pyramid Roof Lantern

8 Sided Lantern

Flat Rooflight

Edwardian

Edwardian with 2 Facets

Mediterranean / Lean-to

Double Hipped Mediterranean

Mediterranean with 3 Facets

Gable Ended

Victorian with 3, 5 or 7 Facets

'L' Shaped

'P' Shaped

'T' Shaped

Double 'P' Shaped