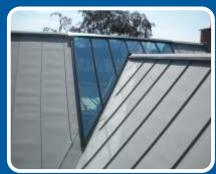

All Aluminum Roof System

Slim Flat Roofs

The Elegance Roof

### Slimo CX Stylish Aluminium Roofs

The superior natural strength of aluminium allows for a much larger glazed area with the structural integrity and strength to take several inches of snow and wind speeds of more than 100mph. This roof system is an energy efficient thermally broken system that is suitable for both commercial and domestic purposes.

Our roofs can be glazed with polycarbonate sheeting or high performance glass sealed units. The slim unobtrusive frames give you an elegant and aesthetically pleasing roof that can be polyester powder coated in almost any colour you desire and will remain in a pristine condition for years to come with minimal maintenance required.