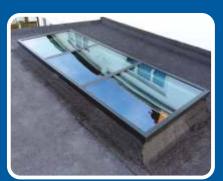

### Sleek, Slim & Contemporary Flat Aluminium Roof

- Over 200 single or dual RAL colours.
- Also available in a range of textured colours upon request.
- 'Polyamide' thermally broken profiles for superior efficiency.
- Can be supplied unglazed or glazed for 28mm units.
- Single fixed roofs can be supplied with a flush triple glazed unit.
- Supplied with fixing lugs for easy installation.
- Ideal for new build, replacement and refurbishment projects.
- Suitable for commercial or domestic projects.
- Optional solar controlled or self cleaning glass available.
- Opening manual or electric\* vents available upon request\*\*.
- Virtually maintenance free and built to last remaining in a pristine condition for years to come.
- Expert support & specialist on-site instruction service available.

#### **Glass**

Flat Roof Lites With Openers

Slim & Unobtrusive

Bring Added Light To A Space

Comes In White Or 200+ Colours

Range Of Solar Controlled Glass