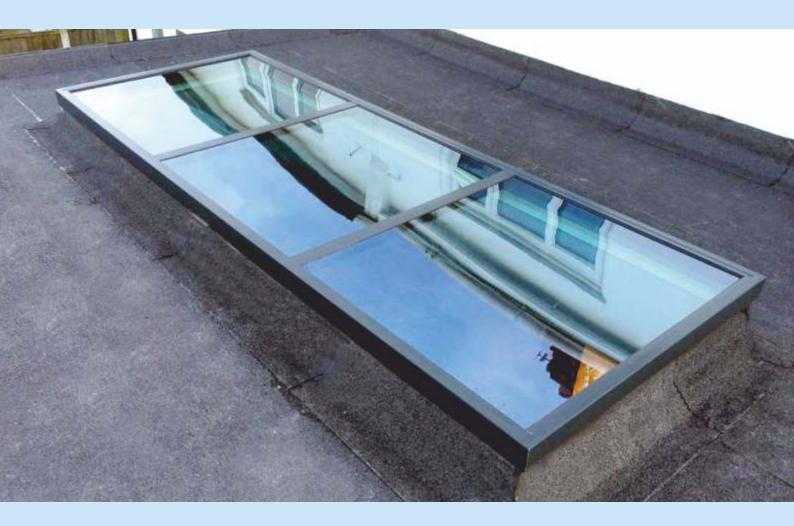

### Sleek, Slim & Contemporary Flat Aluminium Roof

- Over 200 single or dual RAL colours.
- Also available in a range of textured colours upon request.
- 'Polyamide' thermally broken profiles for superior efficiency.
- Can be supplied unglazed or glazed for 28mm units.
- Single fixed roofs can be supplied with a flush triple glazed unit.
- Supplied with fixing lugs for easy installation.
- Ideal for new build, replacement and refurbishment projects.
- Suitable for commercial or domestic projects.
- Optional solar controlled or self cleaning glass available.
- Opening manual or electric\* vents available upon request\*\*.
- Virtually maintenance free and built to last remaining in a pristine condition for years to come.
- Expert support & specialist on-site instruction service available.

#### **Performance**

1.6

As
Standard

1.4
Triple Glazed Unit

1.4
Triple Flush Glass Unit

<sup>\*</sup>Electric vents can be fitted with a combined heat & rain sensor.

<sup>\*\*</sup>Only available with pitches above 8 degrees.

#### **Glass**

Flat Roof Lites With Openers

Slim & Unobtrusive

Bring Added Light To A Space

Comes In White Or 200+ Colours

Range Of Solar Controlled Glass