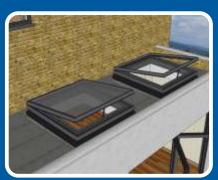

### Sleek, Slim & Contemporary Flat Aluminium Roof

- Over 200 single or dual RAL colours.
- Also available in a range of textured colours upon request.
- 'Polyamide' thermally broken profiles for superior efficiency.
- Can be supplied unglazed or glazed for 28mm units.
- Single fixed roofs can be supplied with a flush triple glazed unit.
- Supplied with fixing lugs for easy installation.
- Ideal for new build, replacement and refurbishment projects.
- Suitable for commercial or domestic projects.
- Optional solar controlled or self cleaning glass available.
- Opening manual or electric\* vents available upon request\*\*.
- Virtually maintenance free and built to last remaining in a pristine condition for years to come.
- Expert support & specialist on-site instruction service available.

#### **Glass**

Flat Roof Lites With Openers

Slim & Unobtrusive

Bring Added Light To A Space

Comes In White Or 200+ Colours

Range Of Solar Controlled Glass