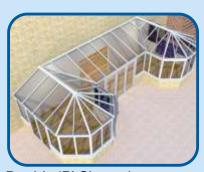

Victorian with 3, 5 or 7 Facets

'L' Shaped

'P' Shaped

'T' Shaped

Double 'P' Shaped