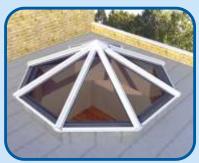

#### **Styles**

We have a wide range of roof styles and designs, with or without up-stands, allowing you to construct beautiful conservatories, orangeries or winter gardens.

Roof Lantern with Up-stands

Pyramid Roof Lantern

8 Sided Lantern

Flat Rooflight

Edwardian

Edwardian with 2 Facets

Mediterranean / Lean-to

Double Hipped Mediterranean

Mediterranean with 3 Facets

Gable Ended

Victorian with 3, 5 or 7 Facets

'L' Shaped

'P' Shaped

'T' Shaped

Double 'P' Shaped