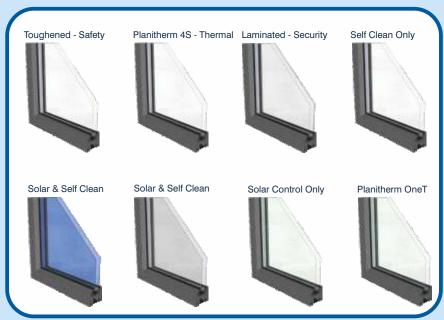

#### **Key Features**

- Over 200 single or dual RAL colours.
- Also available in a range of textured colours upon request.
- 'Polyamide' thermally broken profiles for superior efficiency.
- Can be supplied unglazed or glazed for 28mm units.
- Range of styles & designs available to suit every application.
- Exceeds current building regulations.
- Ideal for new build, replacement and refurbishment projects.
- Suitable for commercial or domestic projects.
- Optional solar controlled glass available.
- Self cleaning glass available for hard to reach areas.
- Roofs can be pitched from 5 45 degrees.
- All roofs provided with flat ridge covers (crested available upon request).
- Opening manual or electric vents available.
- Electric vents can be fitted with a combined heat & rain sensor.
- Virtually maintenance free and built to last remaining in a pristine condition for years to come.
- Window up-stands available for most roof styles.
- Range of windows and doors designed to co-ordinate with our roof system to create conservatories and orangeries.
- Box gutters available for certain roof combinations.
- Aluminium guttering available upon request.
- Expert support & specialist on-site instruction service available.

### Sleek, Slim & Contemporary Flat Aluminium Roof

- Over 200 single or dual RAL colours.
- Also available in a range of textured colours upon request.
- 'Polyamide' thermally broken profiles for superior efficiency.
- Can be supplied unglazed or glazed for 28mm units.
- Single fixed roofs can be supplied with a flush triple glazed unit.
- Supplied with fixing lugs for easy installation.
- Ideal for new build, replacement and refurbishment projects.
- Suitable for commercial or domestic projects.
- Optional solar controlled or self cleaning glass available.
- Opening manual or electric\* vents available upon request\*\*.
- Virtually maintenance free and built to last remaining in a pristine condition for years to come.
- Expert support & specialist on-site instruction service available.

#### **Key Features**

- Over 200 single or dual RAL colours.
- Also available in a range of textured colours upon request.
- 'Polyamide' thermally broken profiles for superior efficiency.
- Perfect for pitched tiled or flat roofs.
- Models available with fixing lug system for easy installation.
- Suitable for commercial or domestic projects.
- Roofs can be pitched from 5 65 degrees.
- Option of a manual, electric or sensor opening mechanisms.
- Electric motors can be face mounted or concealed for neatness.
- Lead flashing kit available upon request.
- Virtually maintenance free and built to last remaining in a pristine condition for years to come.