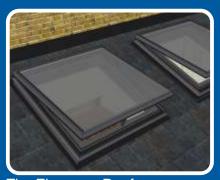

All Aluminum Roof System

Slim Flat Roofs

The Elegance Roof

# The New Bespoke Elegance Aluminium Roof

Our brand new Elegance roofs have been specially designed to provide effortless style with function. These opening skylights are affordable yet do not compromise on quality or aesthetics. They can be opened using a traditional manual device or upgrade to electric. Electric vents can be further upgraded with a heat and rain sensors.

All of our Elegance roofs are bespoke and can be manufactured up to 1250mm square - perfect for flooding your new extension with light while providing maximum ventilation. They are designed to fit both pitched tiled roofs or flat roofs, providing maximum versatility.