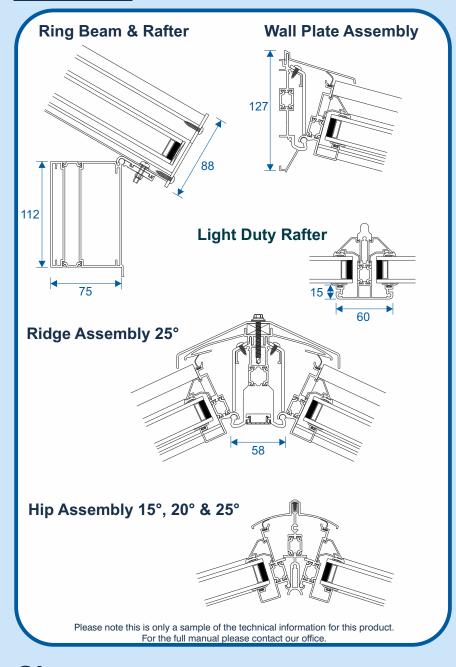

ttering available upon request.
- Expert support & specialist on-site instruction service available.









Suitable for Commercial Roofs



Bespoke Designs Possible



Roofs Available With Upstands



Suitable for Residential Projects



Winter Gardens & Orangeries

#### **Styles**

We have a wide range of roof styles and designs, with or without up-stands, allowing you to construct beautiful conservatories, orangeries or winter gardens.



Roof Lantern with Up-stands



Pyramid Roof Lantern



8 Sided Lantern



Flat Rooflight



Edwardian



Edwardian with 2 Facets



Mediterranean / Lean-to



Double Hipped Mediterranean



Mediterranean with 3 Facets



Gable Ended



Victorian with 3, 5 or 7 Facets



'L' Shaped



'P' Shaped



'T' Shaped



Double 'P' Shaped

#### **Technical**



#### **Glass**





Lean-to Roof Lites With Vents



Bespoke Designs Possible



Large Hipped Lanterns



Bespoke Reverse Lean To

### Sleek, Slim & Contemporary Flat Aluminium Roof



- Over 200 single or dual RAL colours.
- Also available in a range of textured colours upon request.
- 'Polyamide' thermally broken profiles for superior efficiency.
- Can be supplied unglazed or glazed for 28mm units.
- Single fixed roofs can be supplied with a flush triple glazed unit.
- Supplied with fixing lugs for easy installation.
- Ideal for new build, replacement and refurbishment projects.
- Suitable for commercial or domestic projects.
- Optional solar controlled or self cleaning glass available.
- Opening manual or electric\* vents available upon request\*\*.
- Virtually maintenance free and bu