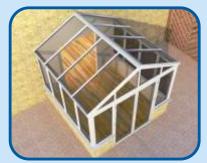

8 Sided Lantern

Flat Rooflight

Edwardian

Edwardian with 2 Facets

Mediterranean / Lean-to

Double Hipped Mediterranean

Mediterranean with 3 Facets

Gable Ended