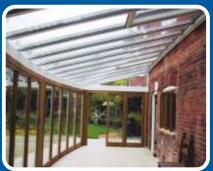

#### **Glass**

Lean-to Roof Lites With Vents

Bespoke Designs Possible

Large Hipped Lanterns

Bespoke Reverse Lean To

### Sleek, Slim & Contemporary Flat Aluminium Roof

- Over 200 single or dual RAL colours.
- Also available in a range of textured colours upon request.
- 'Polyamide' thermally broken profiles for superior efficiency.
- Can be supplied unglazed or glazed for 28mm units.
- Single fixed roofs can be supplied with a flush triple glazed unit.
- Supplied with fixing lugs for easy installation.
- Ideal for new build, replacement and refurbishment projects.
- Suitable for commercial or domestic projects.
- Optional solar controlled or self cleaning glass available.
- Opening manual or electric\* vents available upon request\*\*.
- Virtually maintenance free and built to last remaining in a pristine condition for years to come.
- Expert support & specialist on-site instruction service available.

#### **Glass**

Flat Roof Lites With Openers

Slim & Unobtrusive

Bring Added Light To A Space

Comes In White Or 200+ Colours

Range Of Solar Controlled Glass