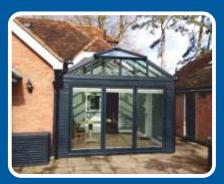

#### **Styles**

We have a wide range of roof styles and designs, with or without up-stands, allowing you to construct beautiful conservatories, orangeries or winter gardens.

Roof Lantern with Up-stands

Pyramid Roof Lantern

# The New Bespoke Elegance Aluminium Roof

Our brand new Elegance roofs have been specially designed to provide effortless style with function. These opening skylights are affordable yet do not compromise on quality or aesthetics. They can be opened using a traditional manual device or upgrade to electric. Electric vents can be further upgraded with a heat and rain sensors.

All of our Elegance roofs are bespoke and can be manufactured up to 1250mm square - perfect for flooding your new extension with light while providing maximum ventilation. They are designed to fit both pitched tiled roofs or flat roofs, providing maximum versatility.