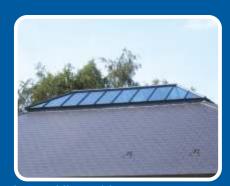

### Slimo CX Stylish Aluminium Roofs

The superior natural strength of aluminium allows for a much larger glazed area with the structural integrity and strength to take several inches of snow and wind speeds of more than 100mph. This roof system is an energy efficient thermally broken system that is suitable for both commercial and domestic purposes.

Our roofs can be glazed with polycarbonate sheeting or high performance glass sealed units. The slim unobtrusive frames give you an elegant and aesthetically pleasing roof that can be polyester powder coated in almost any colour you desire and will remain in a pristine condition for years to come with minimal maintenance required.