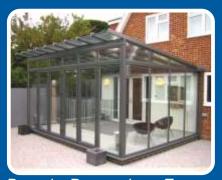

All Aluminum Roof System

Slim Flat Roofs

The Elegance Roof

### Slimo CX Stylish Aluminium Roofs

The superior natural strength of aluminium allows for a much larger glazed area with the structural integrity and strength to take several inches of snow and wind speeds of more than 100mph. This roof system is an energy efficient thermally broken system that is suitable for both commercial and domestic purposes.

Our roofs can be glazed with polycarbonate sheeting or high performance glass sealed units. The slim unobtrusive frames give you an elegant and aesthetically pleasing roof that can be polyester powder coated in almost any colour you desire and will remain in a pristine condition for years to come with minimal maintenance required.