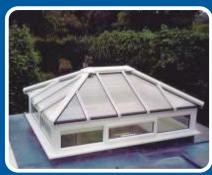

# The New Bespoke Elegance Aluminium Roof

Our brand new Elegance roofs have been specially designed to provide effortless style with function. These opening skylights are affordable yet do not compromise on quality or aesthetics. They can be opened using a traditional manual device or upgrade to electric. Electric vents can be further upgraded with a heat and rain sensors.

All of our Elegance roofs are bespoke and can be manufactured up to 1250mm square - perfect for flooding your new extension with light while providing maximum ventilation. They are designed to fit both pitched tiled roofs or flat roofs, providing maximum versatility.

#### **Key Features**

- Over 200 single or dual RAL colours.
- Also available in a range of textured colours upon request.
- 'Polyamide' thermally broken profiles for superior efficiency.
- Perfect for pitched tiled or flat roofs.
- Models available with fixing lug system for easy installation.
- Suitable for commercial or domestic projects.
- Roofs can be pitched from 5 65 degrees.
- Option of a manual, electric or sensor opening mechanisms.
- Electric motors can be face mounted or concealed for neatness.
- Lead flashing kit available upon request.
- Virtually maintenance free and built to last remaining in a pristine condition for years to come.