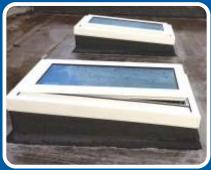

All Aluminum Roof System

Slim Flat Roofs

The Elegance Roof

#### **Glass**

Lean-to Roof Lites With Vents

Bespoke Designs Possible

Large Hipped Lanterns

Bespoke Reverse Lean To

#### **Glass**

Flat Roof Lites With Openers

Slim & Unobtrusive

Bring Added Light To A Space

Comes In White Or 200+ Colours

Range Of Solar Controlled Glass