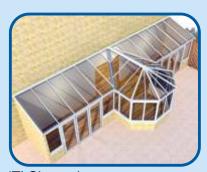

Victorian with 3, 5 or 7 Facets

'L' Shaped

'P' Shaped

'T' Shaped

Double 'P' Shaped