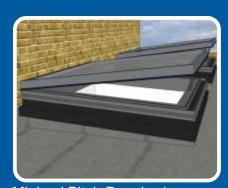

### Slimo CX Stylish Aluminium Roofs

The superior natural strength of aluminium allows for a much larger glazed area with the structural integrity and strength to take several inches of snow and wind speeds of more than 100mph. This roof system is an energy efficient thermally broken system that is suitable for both commercial and domestic purposes.

Our roofs can be glazed with polycarbonate sheeting or high performance glass sealed units. The slim unobtrusive frames give you an elegant and aesthetically pleasing roof that can be polyester powder coated in almost any colour you desire and will remain in a pristine condition for years to come with minimal maintenance required.

#### **Styles**

We have a wide range of roof styles and designs, with or without up-stands, allowing you to construct beautiful conservatories, orangeries or winter gardens.

Roof Lantern with Up-stands

Pyramid Roof Lantern