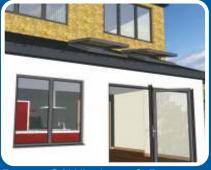

# The New Bespoke Elegance Aluminium Roof

Our brand new Elegance roofs have been specially designed to provide effortless style with function. These opening skylights are affordable yet do not compromise on quality or aesthetics. They can be opened using a traditional manual device or upgrade to electric. Electric vents can be further upgraded with a heat and rain sensors.

All of our Elegance roofs are bespoke and can be manufactured up to 1250mm square - perfect for flooding your new extension with light while providing maximum ventilation. They are designed to fit both pitched tiled roofs or flat roofs, providing maximum versatility.

#### **Technical**

Perfect For Pitched Tiled Roofs

Neat Internal Finish

Also Great For Flat Roofs

Minimal Pitch Required

Range Of Windows & Doors To Finish Your Extension