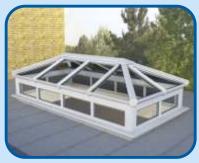

All Aluminum Roof System

Slim Flat Roofs

The Elegance Roof

### Slimo CX Stylish Aluminium Roofs

The superior natural strength of aluminium allows for a much larger glazed area with the structural integrity and strength to take several inches of snow and wind speeds of more than 100mph. This roof system is an energy efficient thermally broken system that is suitable for both commercial and domestic purposes.

Our roofs can be glazed with polycarbonate sheeting or high performance glass sealed units. The slim unobtrusive frames give you an elegant and aesthetically pleasing roof that can be polyester powder coated in almost any colour you desire and will remain in a pristine condition for years to come with minimal maintenance required.

#### **Styles**

We have a wide range of roof styles and designs, with or without up-stands, allowing you to construct beautiful conservatories, orangeries or winter gardens.

Roof Lantern with Up-stands

Pyramid Roof Lantern