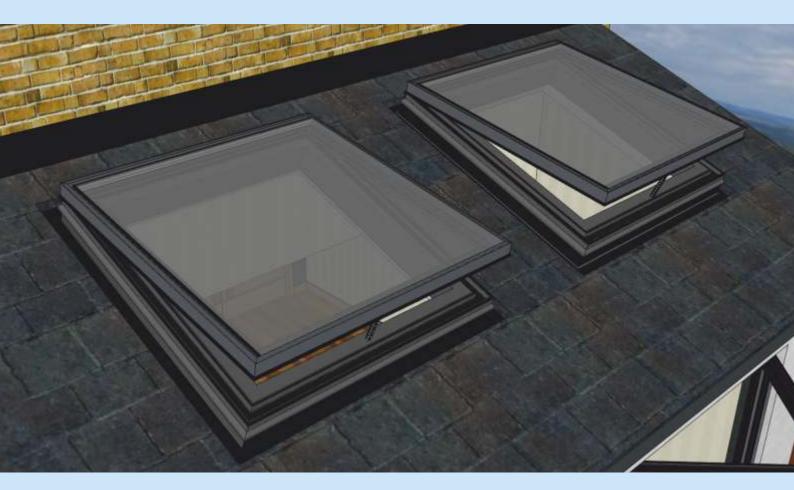

# The New Bespoke Elegance Aluminium Roof

Our brand new Elegance roofs have been specially designed to provide effortless style with function. These opening skylights are affordable yet do not compromise on quality or aesthetics. They can be opened using a traditional manual device or upgrade to electric. Electric vents can be further upgraded with a heat and rain sensors.

All of our Elegance roofs are bespoke and can be manufactured up to 1250mm square - perfect for flooding your new extension with light while providing maximum ventilation. They are designed to fit both pitched tiled roofs or flat roofs, providing maximum versatility.

#### **Key Features**

- Over 200 single or dual RAL colours.
- Also available in a range of textured colours upon request.
- 'Polyamide' thermally broken profiles for superior efficiency.
- Perfect for pitched tiled or flat roofs.
- Models available with fixing lug system for easy installation.
- Suitable for commercial or domestic projects.
- Roofs can be pitched from 5 65 degrees.
- Option of a manual, electric or sensor opening mechanisms.
- Electric motors can be face mounted or concealed for neatness.
- Lead flashing kit available upon request.
- Virtually maintenance free and built to last remaining in a pristine condition for years to come.