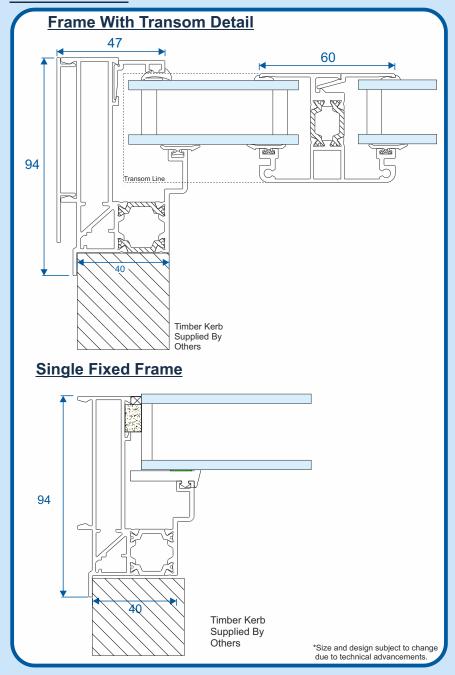

#### **Technical**

#### **Glass**

Lean-to Roof Lites With Vents

Bespoke Designs Possible

Large Hipped Lanterns

Bespoke Reverse Lean To