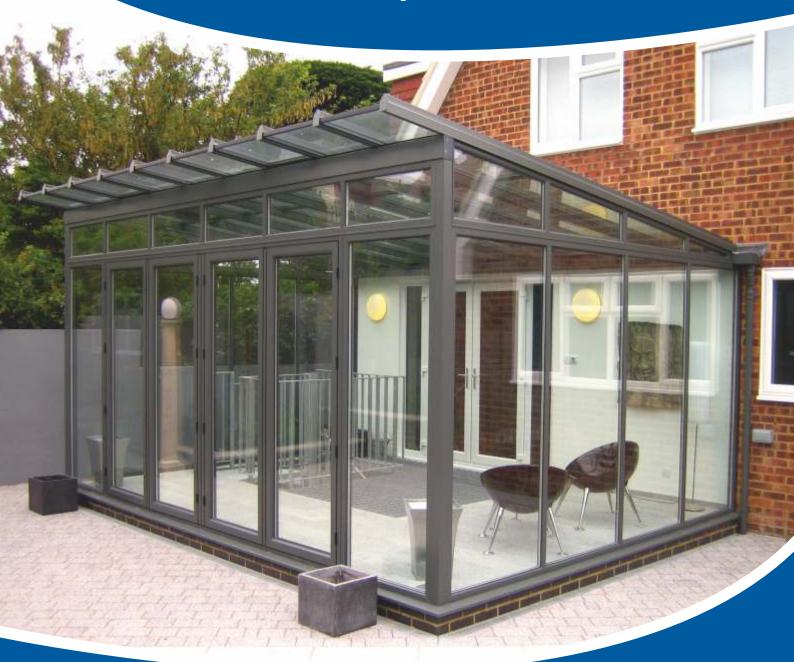

# Open Up Your HomeTo The Possibilities Of Our Aluminium Roofs

We understand that customers' tastes and requirements can vary enormously. Your new aluminium roof, whether it is for an orangery, an extension or a conservatory must be attractive, distinctive, sympathetic and of course affordable. Workmanship and materials must be of the highest quality; it should also be practical, able to withstand all weather conditions, and stay looking perfect with the minimum need for maintenance. We take care to listen to customer requirements, in order to make your dreams into a reality.

Our high quality and high performance aluminium and glass roof system is uniquely versatile and adaptable, making it perfect for both the domestic and commercial markets. It has been designed to provide maximum glass area and let in as much natural light as possible. Our roofs will transform any space, and make it a brighter, more open and more welcoming space in which to spend your time.

### Slimo CX Stylish Aluminium Roofs

The superior natural strength of aluminium allows for a much larger glazed area with the structural integrity and strength to take several inches of snow and wind speeds of more than 100mph. This roof system is an energy efficient thermally broken system that is suitable for both commercial and domestic purposes.

Our roofs can be glazed with polycarbonate sheeting or high performance glass sealed units. The slim unobtrusive frames give you an elegant and aesthetically pleasing roof that can be polyester powder coated in almost any colour you desire and will remain in a pristine condition for years to come with minimal maintenance required.